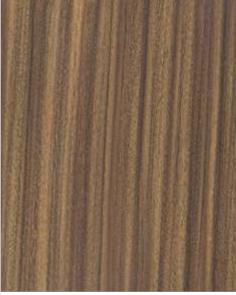

### NATURAL WOOD ACP 3mm, 4mm, HPL 6mm

Soft Sapelli | CB 402

American Walnut | CB 412

Sapelli | CB 404

Ebony | CB 419

Rose Wood | CB 403

Elegant Teak | CB 401

Brazilian Walnut | CB 411

Cherry Walnut | CB 410

German Oak | CB 421

Colombian Walnut | CB 407

American Wenge | CB 405

# **CROSSBOND**<sup>®</sup>

UPCOMING

Canadian Walnut | CB 440

Sorrel Teak | CB 441