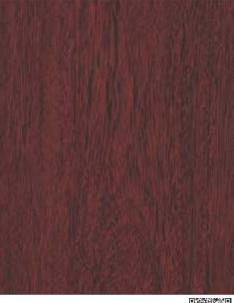

### NATURAL WOOD ACP 3mm, 4mm, HPL 6mm

Soft Sapelli | CB 402

American Walnut | CB 412

Sapelli | CB 404

Ebony | CB 419

Rose Wood | CB 403

Elegant Teak | CB 401

Brazilian Walnut | CB 411

Cherry Walnut | CB 410

German Oak | CB 421

Colombian Walnut | CB 407

American Wenge | CB 405

# **CROSSBOND**<sup>®</sup>

UPCOMING

Canadian Walnut | CB 440

Sorrel Teak | CB 441