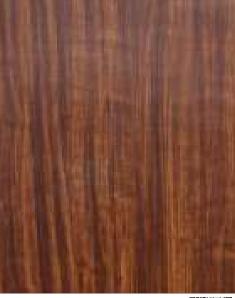

### NATURAL WOOD ACP 3mm, 4mm, HPL 6mm

Soft Sapelli | CB 402

American Walnut | CB 412

Sapelli | CB 404

Ebony | CB 419

Rose Wood | CB 403

Elegant Teak | CB 401

Brazilian Walnut | CB 411

Cherry Walnut | CB 410

German Oak | CB 421

Colombian Walnut | CB 407

American Wenge | CB 405

# **CROSSBOND**<sup>®</sup>

UPCOMING

Canadian Walnut | CB 440

Sorrel Teak | CB 441