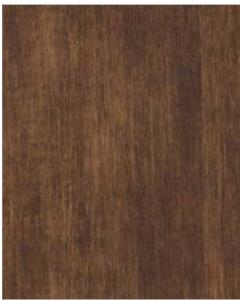

### NATURAL WOOD ACP 3mm, 4mm, HPL 6mm

Soft Sapelli | CB 402

American Walnut | CB 412

Sapelli | CB 404

Ebony | CB 419

Rose Wood | CB 403

Elegant Teak | CB 401

Brazilian Walnut | CB 411

Cherry Walnut | CB 410

German Oak | CB 421

Colombian Walnut | CB 407

American Wenge | CB 405

# **CROSSBOND**<sup>®</sup>

UPCOMING

Canadian Walnut | CB 440

Sorrel Teak | CB 441