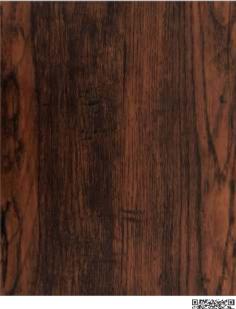

### NATURAL WOOD ACP 3mm, 4mm, HPL 6mm

Soft Sapelli | CB 402

American Walnut | CB 412

Sapelli | CB 404

Ebony | CB 419

Rose Wood | CB 403

Elegant Teak | CB 401

Brazilian Walnut | CB 411

Cherry Walnut | CB 410

German Oak | CB 421

Colombian Walnut | CB 407

American Wenge | CB 405

# **CROSSBOND**<sup>®</sup>

UPCOMING

Canadian Walnut | CB 440

Sorrel Teak | CB 441