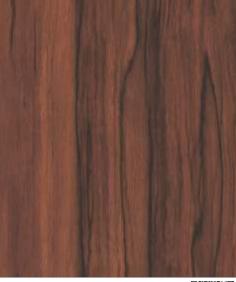

# RUSTIC WOOD ACP 3mm, 4mm, HPL 6mm

N E W

Volcanic Oak | CB 490

N E W

Tiger Wood | CB 488

Foothill Pine | CB 482

Indonesia Teak | CB 489

Royal Oak | CB 486

Knotty Alder | CB 479

Burma Teak | CB 487

Nova Teak | CB 478

Sangria Oak | CB 484

Cedar Rich | CB 475

Jaguar Teak | CB 481

California Teak | CB 480

Siberian Wood | CB 476

# **CROSSBOND**<sup>®</sup>

Persian Walnut | CB 483

Misty Oak | CB 485

Scrub Oak | CB 477