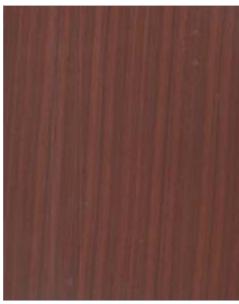

### NATURAL WOOD ACP 3mm, 4mm, HPL 6mm

Soft Sapelli | CB 402

American Walnut | CB 412

Sapelli | CB 404

Ebony | CB 419

Rose Wood | CB 403

Elegant Teak | CB 401

Brazilian Walnut | CB 411

Cherry Walnut | CB 410

German Oak | CB 421

Colombian Walnut | CB 407

American Wenge | CB 405

# **CROSSBOND**<sup>®</sup>

UPCOMING

Canadian Walnut | CB 440

Sorrel Teak | CB 441