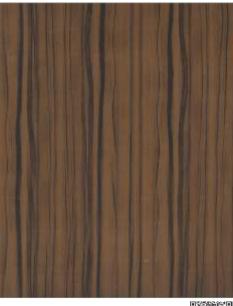

# RUSTIC WOOD ACP 3mm, 4mm, HPL 6mm

N E W

Volcanic Oak | CB 490

N E W

Tiger Wood | CB 488

Foothill Pine | CB 482

Indonesia Teak | CB 489

Royal Oak | CB 486

Knotty Alder | CB 479

Burma Teak | CB 487

Nova Teak | CB 478

Sangria Oak | CB 484

Cedar Rich | CB 475

Jaguar Teak | CB 481

California Teak | CB 480

Siberian Wood | CB 476

# **CROSSBOND**<sup>®</sup>

Persian Walnut | CB 483

Misty Oak | CB 485

Scrub Oak | CB 477