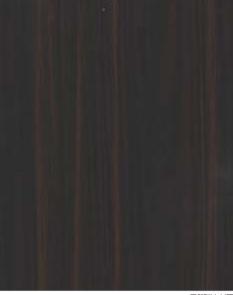

### NATURAL WOOD ACP 3mm, 4mm, HPL 6mm

Soft Sapelli | CB 402

American Walnut | CB 412

Sapelli | CB 404

Ebony | CB 419

Rose Wood | CB 403

Elegant Teak | CB 401

Brazilian Walnut | CB 411

Cherry Walnut | CB 410

German Oak | CB 421

Colombian Walnut | CB 407

American Wenge | CB 405

# **CROSSBOND**<sup>®</sup>

UPCOMING

Canadian Walnut | CB 440

Sorrel Teak | CB 441