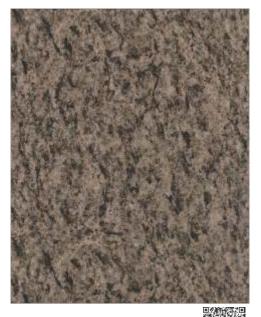

#### 1- True Evolve

- 2- True Stone
- 3- Sand
- 4- Marble
- 5- Rustic Wood
- 6- Embossed Wood
- 7- Natural Wood
- 8- Metallic
- 9- Solid

10- Sparkle 11- High Gloss 12- Brush and Mirror

**CROSSBOND**<sup>®</sup>