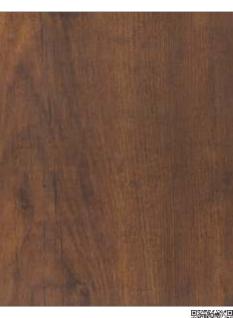

# RUSTIC WOOD ACP 3mm, 4mm, HPL 6mm

N E W

Volcanic Oak | CB 490

N E W

Tiger Wood | CB 488

Foothill Pine | CB 482

Indonesia Teak | CB 489

Royal Oak | CB 486

Knotty Alder | CB 479

Burma Teak | CB 487

Nova Teak | CB 478

Sangria Oak | CB 484

Cedar Rich | CB 475

Jaguar Teak | CB 481

California Teak | CB 480

Siberian Wood | CB 476

# **CROSSBOND**<sup>®</sup>

Persian Walnut | CB 483

Misty Oak | CB 485

Scrub Oak | CB 477