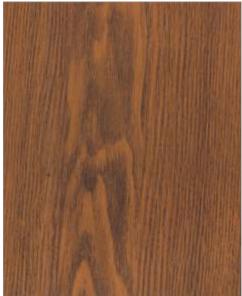

# RUSTIC WOOD ACP 3mm, 4mm, HPL 6mm

N E W

Volcanic Oak | CB 490

N E W

Tiger Wood | CB 488

Foothill Pine | CB 482

Indonesia Teak | CB 489

Royal Oak | CB 486

Knotty Alder | CB 479

Burma Teak | CB 487

Nova Teak | CB 478

Sangria Oak | CB 484

Cedar Rich | CB 475

Jaguar Teak | CB 481

California Teak | CB 480

Siberian Wood | CB 476

# **CROSSBOND**<sup>®</sup>

Persian Walnut | CB 483

Misty Oak | CB 485

Scrub Oak | CB 477