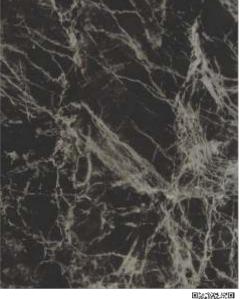

# MARBLE SERIES ACP 3mm, 4mm, HPL 6mm

Magic Marble | CB 448

N E W

Antique Marble | CB 449

Brown Fire | CB 429

Pebble Grey | CB 439

Black Pearl | CB 433

Emperador Black | CB 438