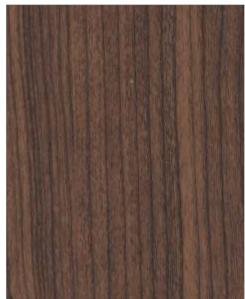

# RUSTIC WOOD ACP 3mm, 4mm, HPL 6mm

N E W

Volcanic Oak | CB 490

N E W

Tiger Wood | CB 488

Foothill Pine | CB 482

Indonesia Teak | CB 489

Royal Oak | CB 486

Knotty Alder | CB 479

Burma Teak | CB 487

Nova Teak | CB 478

Sangria Oak | CB 484

Cedar Rich | CB 475

Jaguar Teak | CB 481

California Teak | CB 480

Siberian Wood | CB 476

# **CROSSBOND**<sup>®</sup>

Persian Walnut | CB 483

Misty Oak | CB 485

Scrub Oak | CB 477