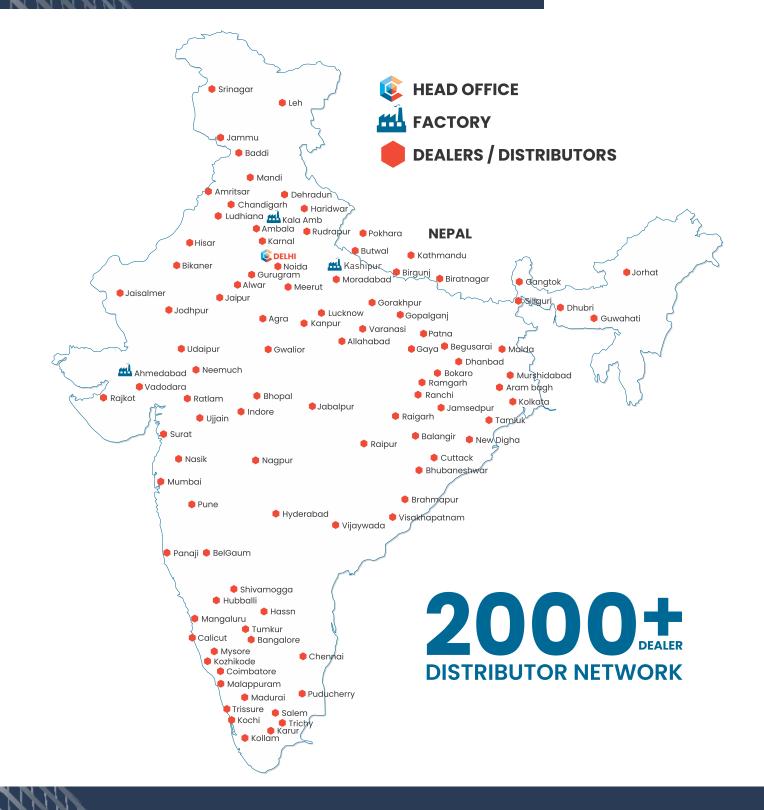

| Compliant |
| Total heat release in first 600sec   |                     | THR600s ≤ 7.5 MJ          | Compliant |
| Smoke Growth Rate                    |                     | SMOGRA ≤ 30m2.s-2         | Compliant |
| Lateral Flame Spread                 |                     | LFS - None                | Compliant |
| Total smoke produced in first 600sec |                     | TSP600s ≤ 50m2            | Compliant |
| British Standard                     | BS 476              | Class 0                   | Compliant |
| Fire propagation Index (I)           | Part 6              | Overall, I<12 & sub i1< 6 | Compliant |
| Flame spread on Surface              | Part 7              | < 165mm for class 1       | Compliant |

#### WIDE SPREAD PRESENCE

# **CROSSBOND**<sup>®</sup>



#### **PRODUCT SPECIFICATION**

| Panel Dimensions                                          |                                                | Product Tolerance |                        |
|-----------------------------------------------------------|------------------------------------------------|-------------------|------------------------|
| Standard Sizes                                            | 1220 x 3660 mm, 1220 x 3050 mm, 1220 x 2440 mm | Length            | ± 4.0mm                |
| Coil Thickness                                            | 0.25mm & 0.50mm                                | Width             | ± 2.0mm                |
| Panel Thickness                                           | 3mm to 6mm                                     | Thickness         | ± 0.2mm