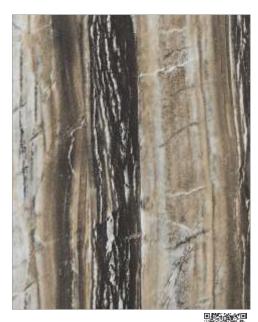

# MARBLE SERIES ACP 3mm, 4mm, HPL 6mm

Magic Marble | CB 448

N E W

Antique Marble | CB 449

Brown Fire | CB 429

Pebble Grey | CB 439

Black Pearl | CB 433

Emperador Black | CB 438