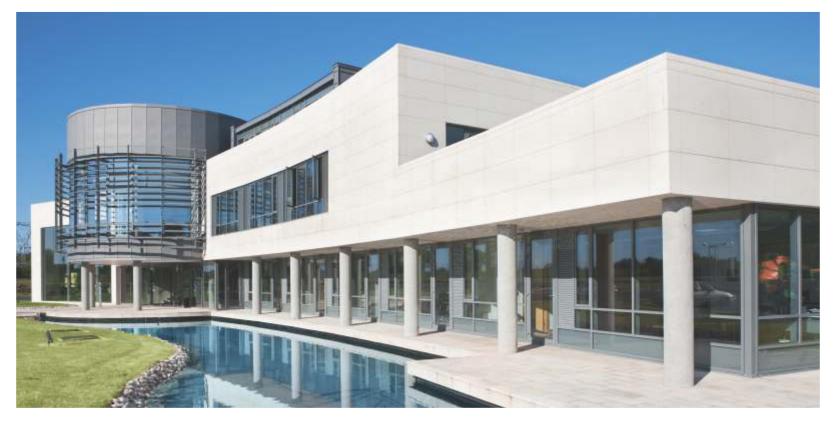

#### **CROSSBOND** (Aluminium Composite Panel)

At Crossbond, we believe that beautiful décor can have numerous positive influences on the project and all the people involved. In our pursuit to beautify your creations, Crossbond Aluminium Composite Panel (ACP) offers wide variety of designs and colours. Our industry leading quality standards and ability to incorporate latest global trends makes us a consistent partner for all your needs.

Crossbond ACP is manufactured in two facilities, the first located in Mehsana, Gujarat and second located in Kala Amb, Himachal Pradesh. Our multi-location presence helps us provide best in class products developed efficiently and delivered economically. With 4 state-of-the-art ACP lines the total production capacity exceeds 55 million sqft per annum.

The demand for Crossbond ACPs has been surging because it offers numerous creative and practical fabrication possibilities for walls, signage, paneling and cladding applications. Its machining ease is known to shorten project duration and decrease cost. Crossbond ACPs are actively being used to beautify offices, hospital, shopping malls, residential apartments and so on. They have played an integral role in transforming and modeling modern India.