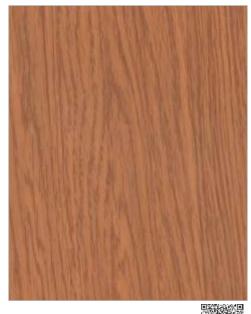

### NATURAL WOOD ACP 3mm, 4mm, HPL 6mm

Soft Sapelli | CB 402

American Walnut | CB 412

Sapelli | CB 404

Ebony | CB 419

Rose Wood | CB 403

Elegant Teak | CB 401

Brazilian Walnut | CB 411

Cherry Walnut | CB 410

German Oak | CB 421

Colombian Walnut | CB 407

American Wenge | CB 405

# **CROSSBOND**<sup>®</sup>

UPCOMING

Canadian Walnut | CB 440

Sorrel Teak | CB 441