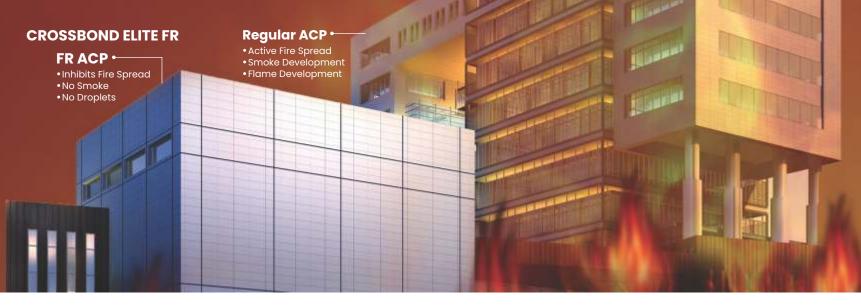

## **CROSSBOND ELITE FR**

#### **Understanding Fire Retardancy**

warringtonfire

Fire protection for a building starts at the planning stage. Minimizing fire risk, particularly in places with significant human traffic, such as, transit terminals, shopping malls, hospitals, schools and high-rise buildings is of utmost importance.

Throughout India, architects and building owners are required to meet stringent fire safety regulations aimed at protecting inhibitors and visitors of buildings.

Choice of materials used is very important and attention needs to paid in selecting right grade of Fire Retardant (FR) Aluminium Composite Panel. An educated choice will help mitigate the risk caused by fire. Performance factors that need to be evaluated include core composition, spread of fire, droplets and smoke emission.

Crossbond Elite FR is the new generation exterior fire-retardant panel composed of two aluminium cover sheets sandwiched with a mineral filled polymer core. The aluminium surface is coil coated with an advanced PVDF/Lumiflon resin in a variety of finishes and colours. Thanks to the mineral filled core Crossbond Elite FR meets all stringent fire regulations world-wide.

#### **Core Details**

Crossbond Elite FR's patented core is formulated with a high percentage of Magnesium Hydroxide and Aluminium Oxide. These constituents are high quality non-halogenated FR materials. These materials are greatly non-combustible and do not produce toxic gases. The concentration of these materials is greater than 70%. Significant testing has proved that these materials restrict fire spread and no hazardous droplets are formed. Hence, Crossbond Elite FR is a extremely safe cladding solution against fire, for buildings worldwide.