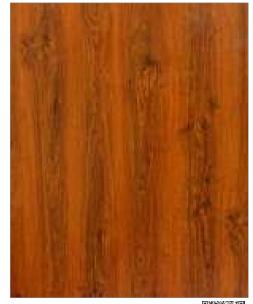

# RUSTIC WOOD ACP 3mm, 4mm, HPL 6mm

N E W

Volcanic Oak | CB 490

N E W

Tiger Wood | CB 488

Foothill Pine | CB 482

Indonesia Teak | CB 489

Royal Oak | CB 486

Knotty Alder | CB 479

Burma Teak | CB 487

Nova Teak | CB 478

Sangria Oak | CB 484

Cedar Rich | CB 475

Jaguar Teak | CB 481

California Teak | CB 480

Siberian Wood | CB 476

# **CROSSBOND**<sup>®</sup>

Persian Walnut | CB 483

Misty Oak | CB 485

Scrub Oak | CB 477